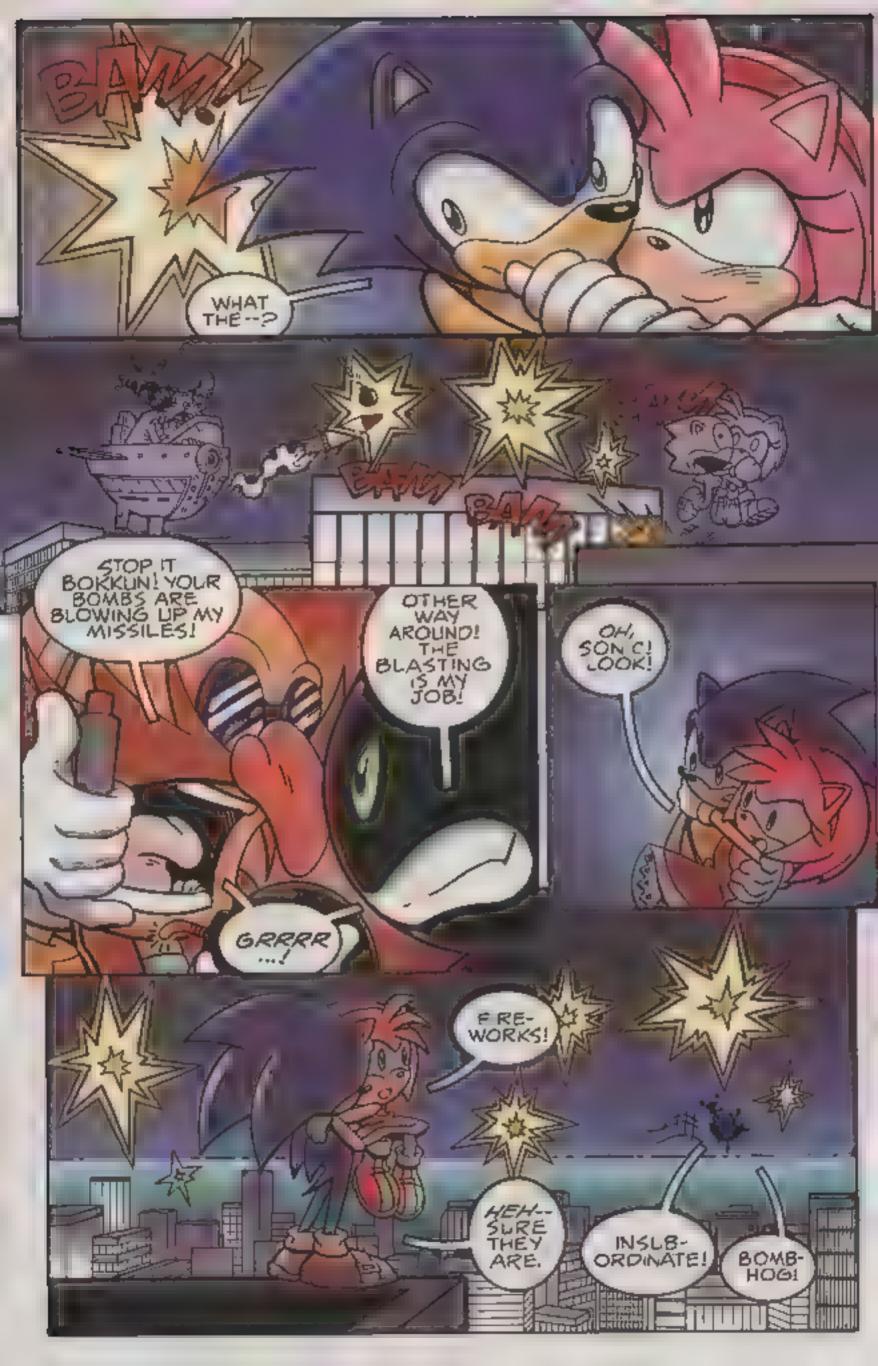

ME ON A DATE!

SONIC THE HEDGEHOG AND HIS FRIENDS WERE TOSSED TO EARTH WHEN ONE OF DOCTOR EGGMAN'S INVENTIONS MESSED UP! NOW THE COLORFUL CAST OF CRITTERS LIVES WITH THEIR NEW FRIEND CHRIS THORNDYKE IN HIS MANSION ESTATE! FROM THEIR HOME WORLD TO THE HUMAN WORLD, AMY ROSE HAS ALWAYS WANTED TO STEAL SONIC'S HEART. BUT THAT WILL NEVER HAPPEN-WAIT!-WHATP!